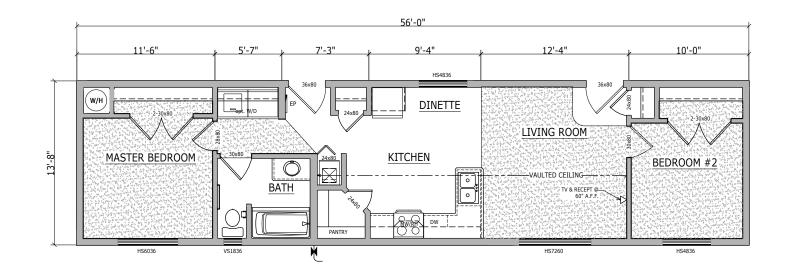

|                        | Modulux Design LTD.<br>Ph: (250)766-3053           | <br><sup>Date:</sup><br>February 12, 2021 | SW-1020              | NOTE: DRAWINGS PROVIDED BY MODULUX<br>DESIGN LTD. ARE THE SOLE PROPERTY OF<br>MODULUX DESIGN LTD. AND MAY NOT BE |
|------------------------|----------------------------------------------------|-------------------------------------------|----------------------|------------------------------------------------------------------------------------------------------------------|
| MODULUX<br>DESIGN LTD. | Toll Free: 1 833-390-1013<br>www.moduluxdesign.com | Drawing By:<br>SClayton                   | Scale:<br>1/8"=1'-0" | REPRODUCED OR SUBMITTED TO OUTSIDE<br>PARTIES WITHOUT THE EXPRESSED WRITTEN<br>CONSENT OF MODULUX DESIGN LTD.    |